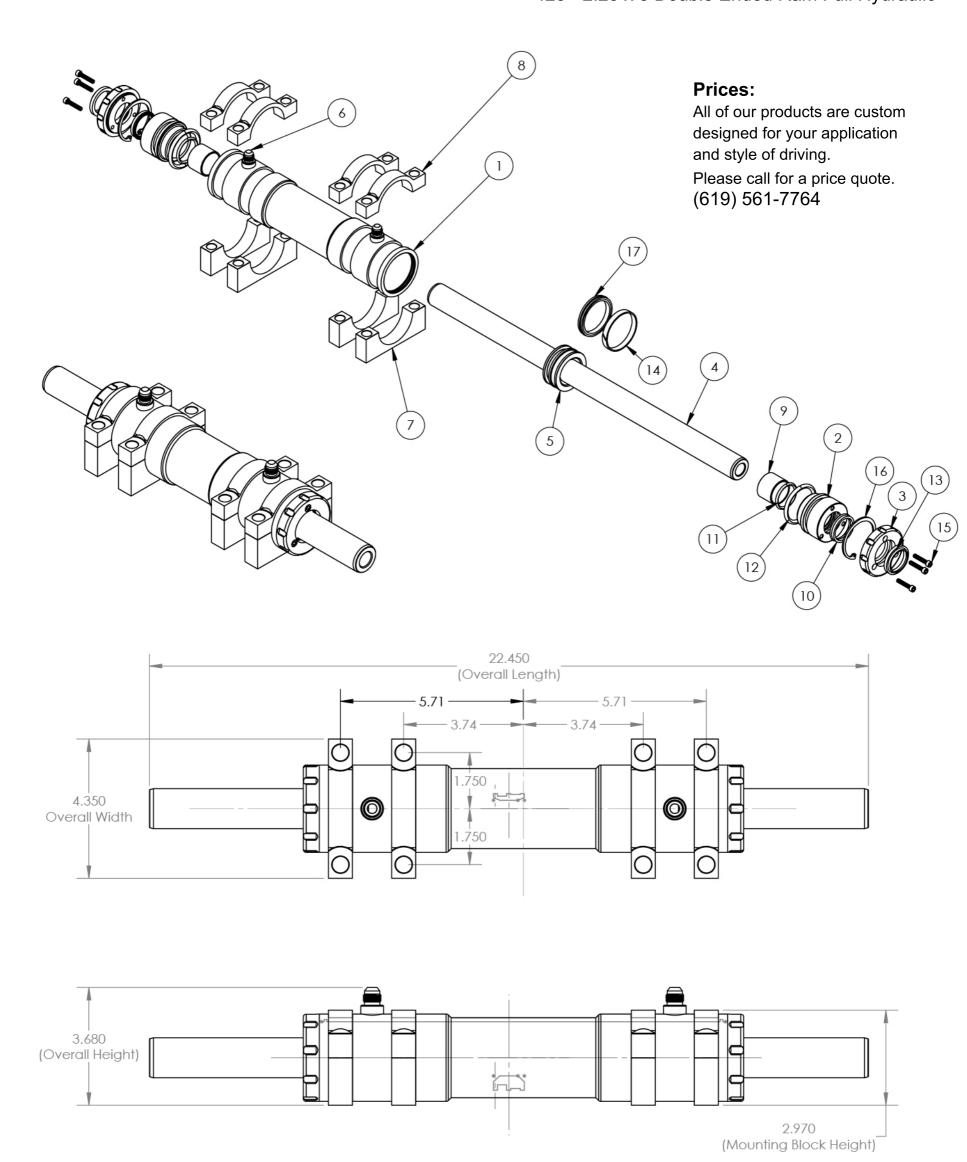

## **Howe Performance**

425 - 2.25 x 8 Double Ended Ram Full Hydraulic

For Off Hwy use only! All sales are final after 90 days. 15%
Restock fee on all returns. No returns on custom parts.
Copy of invoice must accompany all returned items.
Not liable for installs or parts modifications.
Seller will not be responsible for any labor time
or charges incurred for any reason.

| ITEM NO. | QTY. | DESCRIPTION                                                 |
|----------|------|-------------------------------------------------------------|
| 1        | 1    | 2-1/4 x 6 Double-Ended Ram Cylinder(Snap Ring Style)        |
| 2        | 2    | 2-1/4 Double-Ended Ram Seal Housing (1-1/4")                |
| 3        | 2    | 2-1/4 Double-Ended Ram Midcap (1-1/4")                      |
| 4        | 1    | 2-1/4 x 6 Double-Ended Ram Shaft (1-1/4" Dia.)              |
| 5        | 1    | 2-1/4 Ram Piston Blank (1-1/4" Shaft)                       |
| 6        | 2    | Weld On -6 fitting JIC                                      |
| 7        | 4    | 2-1/4 Double-Ended Ram Clamp Bottom                         |
| 8        | 4    | 2-1/4 Double-Ended Ram Clamp Top                            |
| 9        | 2    | 20 TH 16 Shaft Bushing                                      |
| 10       | 2    | Disogrin U-Cup Seal (D1001-093 D-Lock/ 1-1/4 x 1-1/2 x 1/4) |
| 11       | 2    | 218 V75BR Viton O'Ring                                      |
| 12       | 2    | 328 B70 Buna O'Ring                                         |
| 13       | 2    | D 1250 Slotted D Rod Wiper                                  |
| 14       | 1    | 2-1/4" Teflon Wearband                                      |
| 15       | 6    | #10-32 x 1 Long SHCS                                        |
| 16       | 2    | 2-1/4 Internal Snap Ring                                    |
| 17       | 1    | 2-1/4 Beige Piston Seal (4300 PSP-328)                      |