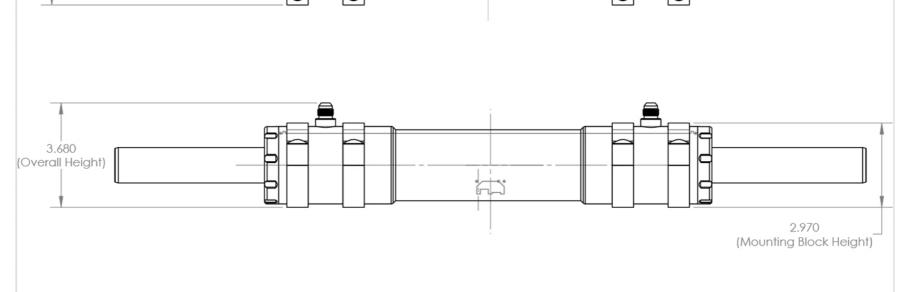

## **Howe Performance**

428 - 2.25 x 10 Double-Ended Ram Full Hydraulic

For Off Hwy use only! All sales are final after 90 days. 15%
Restock fee on all returns. No returns on custom parts.
Copy of invoice must accompany all returned items.
Not liable for installs or parts modifications.
Seller will not be responsible for any labor time
or charges incurred for any reason.