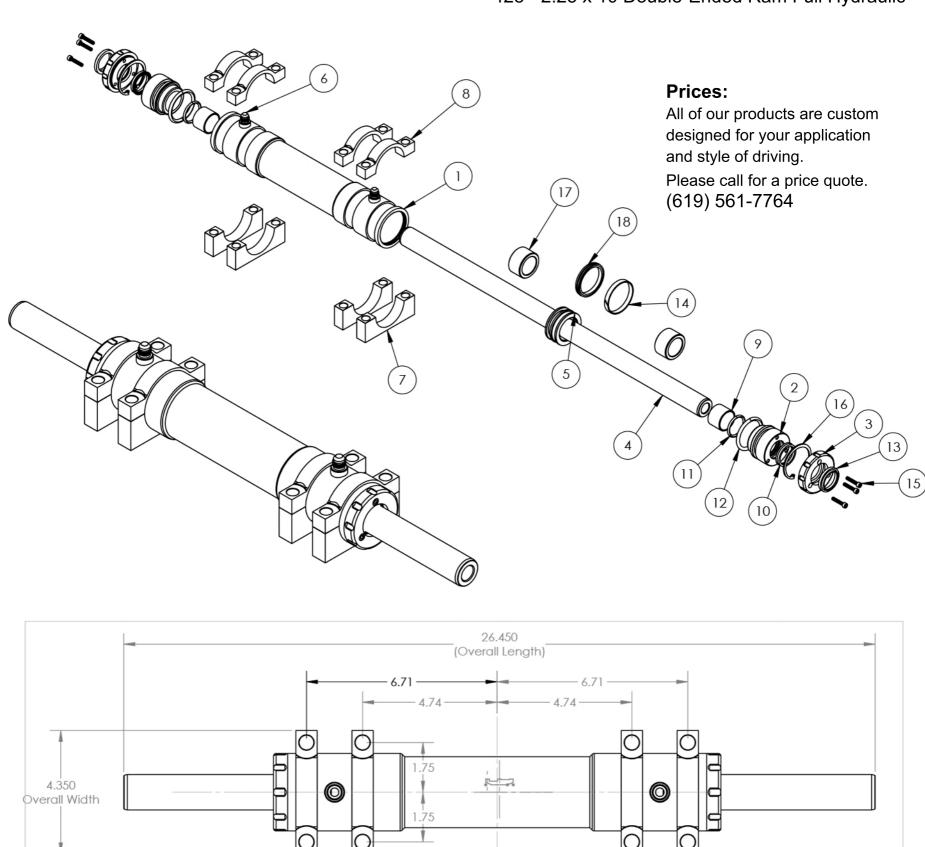

## **Howe Performance**

428 - 2.25 x 10 Double-Ended Ram Full Hydraulic

For Off Hwy use only! All sales are final after 90 days. 15%
Restock fee on all returns. No returns on custom parts.
Copy of invoice must accompany all returned items.
Not liable for installs or parts modifications.
Seller will not be responsible for any labor time
or charges incurred for any reason.

| ITEM NO. | QTY. | DESCRIPTION                                                 |
|----------|------|-------------------------------------------------------------|
| 1        | 1    | 2-1/4 x 10 Double-Ended Ram Cylinder(Snap Ring Style)       |
| 2        | 2    | 2-1/4 Double-Ended Ram Seal Housing (1-1/4")                |
| 3        | 2    | 2-1/4 Double-Ended Ram Midcap (1-1/4")                      |
| 4        | 1    | 2-1/4 x 10 Double-Ended Ram Shaft (1-1/4" Dia.)             |
| 5        | 1    | 2-1/4 Ram Piston Blank (1-1/4" Shaft)                       |
| 6        | 2    | Weld On -6 fitting JIC                                      |
| 7        | 4    | 2-1/4 Double-Ended Ram Clamp Bottom                         |
| 8        | 4    | 2-1/4 Double-Ended Ram Clamp Top                            |
| 9        | 2    | 20 TH 16 Shaft Bushing                                      |
| 10       | 2    | Disogrin U-Cup Seal (DI001-093 D-Lock/ 1-1/4 x 1-1/2 x 1/4) |
| 11       | 2    | 218 V75BR Viton O'Ring                                      |
| 12       | 2    | 328 B70 Buna O'Ring                                         |
| 13       | 2    | D 1250 Slotted D Rod Wiper                                  |
| 14       | 1    | 2-1/4" Teflon Wearband                                      |
| 15       | 6    | #10-32 x 1 Long SHCS                                        |
| 16       | 2    | 2-1/4 Internal Snap Ring                                    |
| 17       | 2    | 10 Double-Ended Ram Spacer (1.0" Long)                      |
| 18       | 1    | 2-1/4 Beige Piston Seal (4300 PSP-328)                      |